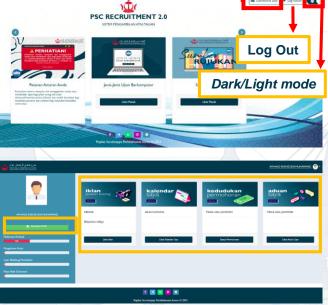

### **PSCR 2.0 FEATURES**

|    | FEATURES                | PHASE 1                    | PHASE 2  |
|----|-------------------------|----------------------------|----------|
|    | Home Page               | ✓                          |          |
| N  | ly Dashboard            | ✓                          |          |
| J  | ob Vacancies            | <b>-</b>                   |          |
|    | My Calendar             | ✓                          |          |
|    | Application<br>Status   | ✓                          |          |
| N  | ly Complaints           | ✓                          |          |
|    | English<br>translations | √<br>Hover texts<br>cursor |          |
|    | CV Download<br>Button   | <b>√</b>                   |          |
| U  | pload Section           | ✓                          |          |
| /  | Email<br>Notification   | Account verification       |          |
| В  | ell Notification        |                            | <b>√</b> |
|    | Latest News<br>Banner   | 1                          |          |
| Da | ark/Light mode          | 1                          |          |

My Dashboard