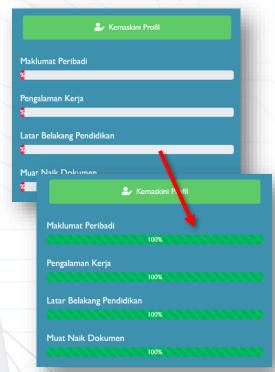

#### NOTES:

- Job Applications can only be made when your profile is 100% complete.
- 2. During this phase, applicants may now view their "Status Permohonan" and also exam/ interview schedule through "Kalendar Saya"
- 3. My Complaints module is solely for PSCR 2.0 matters, job applications, PSC assessments, interview processes and other Core Services purview to the PSC Office.

Below are the sections required to be completed in the PSCR 2.0 profile:

Once the profile is 100% completed, users will then be able to use the **CV Download** feature.