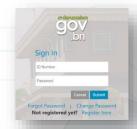

01 | GETTING STARTED

# **CONTACT US**

- **673 737 1961**
- OF PSC.BN
  - query@spa.gov.bn





GETTING STARTED

BROCHURE 02

www.recruitment.gov.bn

PSCR 2.0 portal is multi-device friendly. It is accessible using desktops, laptops, smartphones or tablets



#### RECOMMENDED BROWSERS







#### 1. SIGN UP WITH e-DARUSSALAM



### 2. ENSURE USER EMAIL IS ACTIVE



#### 3. GO TO

WWW.RECRUITMENT.GOV.BN
Registered PSCR USER before the 31st August 2021, may log in using their e-Darussalam account and begin updating their profile.

If you are not a registered PSCR USER. please see the following procedure below;

#### A. CLICK "LOG MASUK" TO LOG IN



B. LOG IN USING e-DARUSSALAM **ACCOUNT** 



## C. FILL IN THE FORM CORRECTLY AND PRECISELY. CLICK "SIMPAN" TO



D. ACCOUNT ACTIVATION LINK WILL BE SENT THROUGH EMAIL



E. CREATE YOUR "PSC TOKEN" AND FILL IN THE SPECIFIED BOXES



F. CLICK "DASHBOARD SAYA" AND **USERS MAY BEGIN COMPLETING THEIR PSCR 2.0 PROFILE**