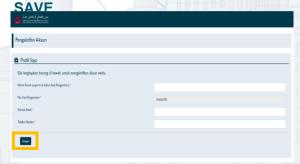

## C. FILL IN THE FORM CORRECTLY AND PRECISELY. CLICK "SIMPAN" TO

D. ACCOUNT ACTIVATION LINK WILL BE SENT THROUGH EMAIL

E. CREATE YOUR "PSC TOKEN" AND FILL IN THE SPECIFIED BOXES

F. CLICK "DASHBOARD SAYA" AND **USERS MAY BEGIN COMPLETING THEIR PSCR 2.0 PROFILE** 