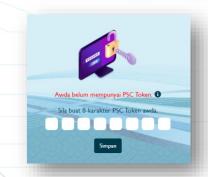

## C. FILL IN THE FORM CORRECTLY AND PRECISELY. CLICK "SIMPAN" TO

D. ACCOUNT ACTIVATION LINK WILL BE SENT THROUGH EMAIL

E. CREATE YOUR "PSC TOKEN" AND FILL IN THE SPECIFIED BOXES

F. CLICK "DASHBOARD SAYA" AND **USERS MAY BEGIN COMPLETING THEIR PSCR 2.0 PROFILE** 