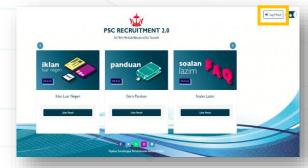

01 | GETTING STARTED

# **CONTACT US**

- **673 737 1961**
- OF PSC.BN
  - query@spa.gov.bn





GETTING STARTED

BROCHURE 02

www.recruitment.gov.bn

PSCR 2.0 portal is multi-device friendly. It is accessible using desktops, laptops, smartphones or tablets



#### RECOMMENDED BROWSERS







#### 1. SIGN UP WITH e-DARUSSALAM



### 2. ENSURE USER EMAIL IS ACTIVE



#### 3. GO TO

WWW.RECRUITMENT.GOV.BN
Registered PSCR USER before the 31st August 2021, may log in using their e-Darussalam account and begin updating their profile.

If you are not a registered PSCR USER. please see the following procedure below;

#### A. CLICK "LOG MASUK" TO LOG IN



B. LOG IN USING e-DARUSSALAM **ACCOUNT** 



## C. FILL IN THE FORM CORRECTLY AND PRECISELY. CLICK "SIMPAN" TO



D. ACCOUNT ACTIVATION LINK WILL BE SENT THROUGH EMAIL



E. CREATE YOUR "PSC TOKEN" AND FILL IN THE SPECIFIED BOXES



F. CLICK "DASHBOARD SAYA" AND **USERS MAY BEGIN COMPLETING THEIR PSCR 2.0 PROFILE**