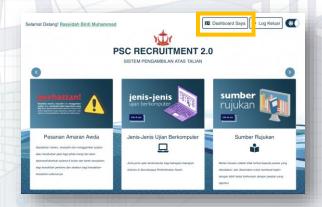

## C. FILL IN THE FORM CORRECTLY AND PRECISELY. CLICK "SIMPAN" TO

D. ACCOUNT ACTIVATION LINK WILL BE SENT THROUGH EMAIL

E. CREATE YOUR "PSC TOKEN" AND FILL IN THE SPECIFIED BOXES

F. CLICK "DASHBOARD SAYA" AND **USERS MAY BEGIN COMPLETING THEIR PSCR 2.0 PROFILE** 