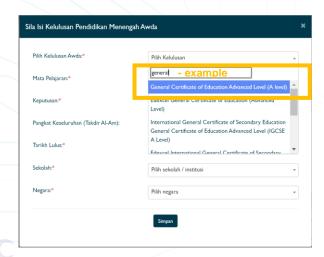

# GUIDE TO CHOOSE FROM DROP-DOWN LIST

**Click** on the field that user wishes to complete (For example "**Pilih kelulusan**" to choose qualification).

Type the keyword in the blank space provided.

If user's qualification/ institution/ school/ field of studies or any other information is listed, please submit the complaint through the "Aduan Saya" module.