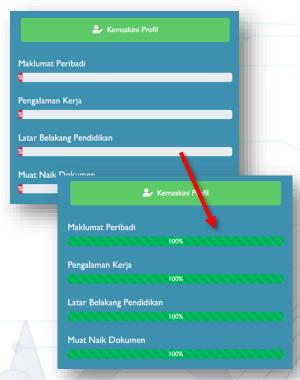

## COMPLETING THE PSCR 2.0 PROFILE

All sections must be completed until the indicator turns green.